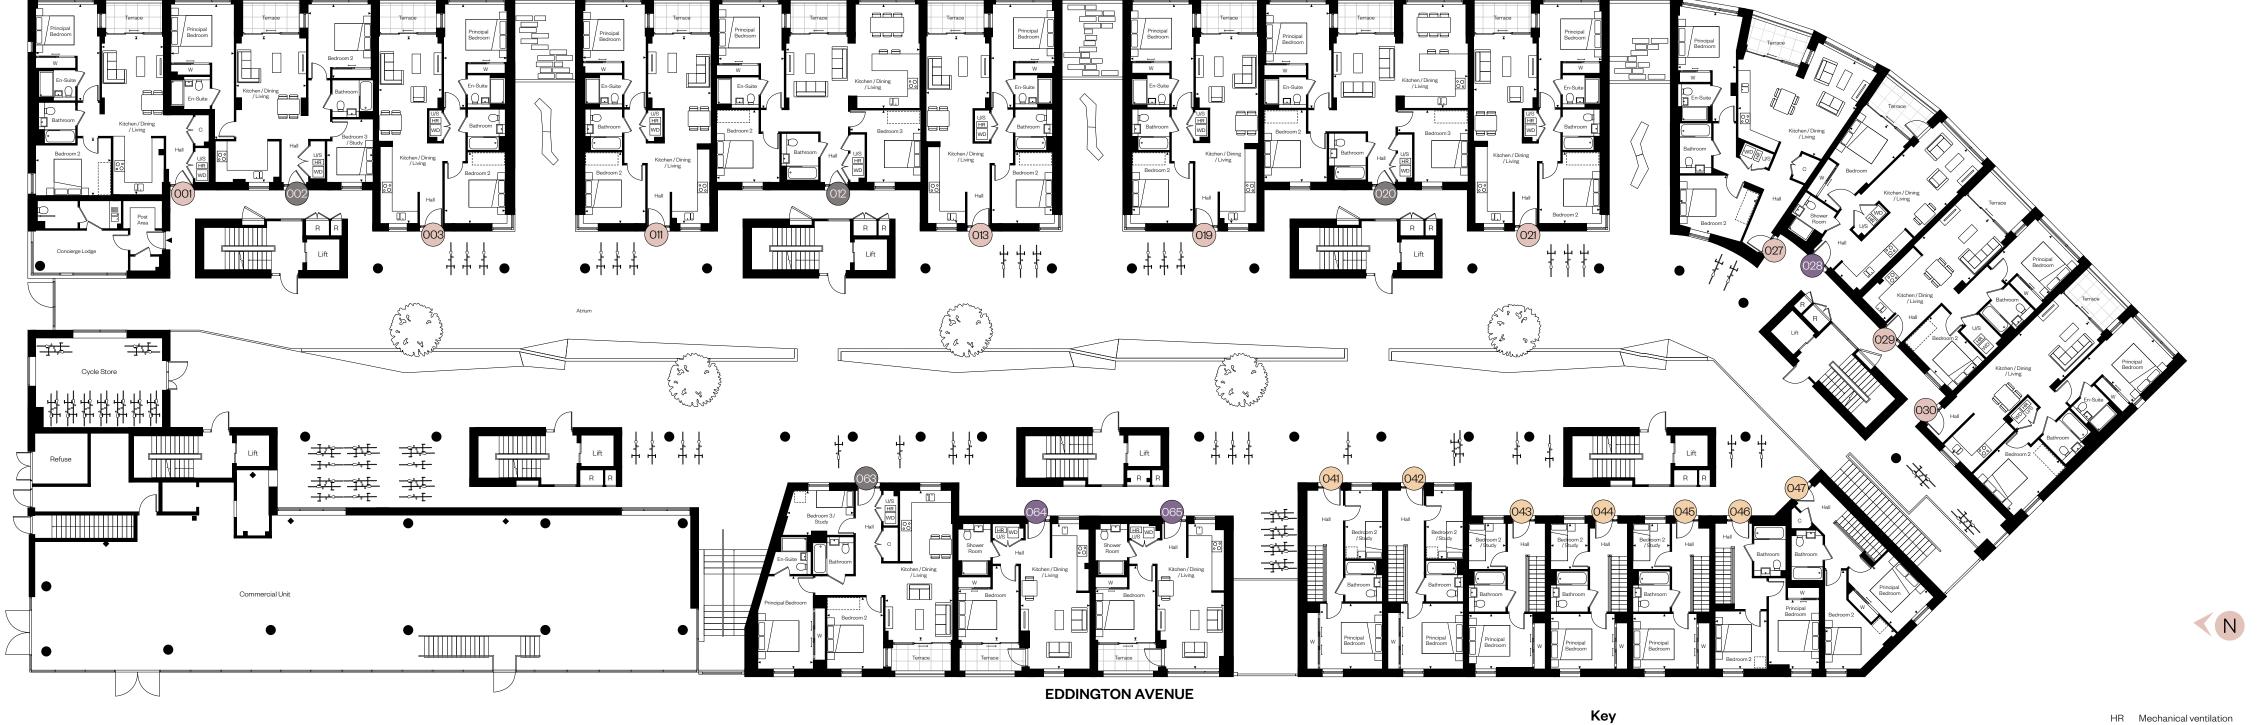

### Ground floor

Three bedroom homes

Two bedroom homes

One bedroom homes

### Ground floor

| Apartment 001<br>2 Bedrooms | М           |             |
|-----------------------------|-------------|-------------|
| Kitchen / Dining / Living   | 3.35 x 8.60 | 10′12″ x 28 |
| Principal Bedroom           | 3.50 x 5.25 | 11′6″ x 17  |
| Bedroom 2                   | 4.10 x 3.10 | 13′5″ x 10  |
| Terrace                     | 3.05 x 1.60 | 10′1″ x 5   |

| Apartment 002<br>3 Bedrooms                    | М                          | F                             |
|------------------------------------------------|----------------------------|-------------------------------|
| Kitchen / Dining / Living<br>Principal Bedroom | 7.90 x 3.80<br>7.35 x 3.40 | 25′11″ x 12′5<br>24′1″ x 11′2 |
| Bedroom 2                                      | 4.00 x 3.40                | 13′1″ x 11′2                  |
| Bedroom 3<br>Terrace                           | 2.50 x 3.40<br>3.10 x 1.60 | 8′3″ x 11′2<br>10′2″ x 5′3    |

| FT                   | Apartments 003, 011, 012<br>2 Bedrooms                                 | 3, 019 & 021<br>M                                         | ı                                                        |
|----------------------|------------------------------------------------------------------------|-----------------------------------------------------------|----------------------------------------------------------|
| 3"<br>3"<br>2"<br>3" | Kitchen / Dining / Living<br>Principal Bedroom<br>Bedroom 2<br>Terrace | 3.40 x 10.15<br>3.45 x 5.60<br>3.30 x 3.85<br>3.05 x 1.60 | 11'2" x 33'<br>11'4" x 18'<br>10'11" x 12'<br>10'1" x 5' |
|                      | Apartments 012 & 020                                                   |                                                           |                                                          |

| Apartments 012 & 020      |             |                |
|---------------------------|-------------|----------------|
| 3 Bedrooms                | М           | F1             |
| Kitchen / Dining / Living | 7.25 x 5.65 | 23′10″ x 18′7′ |
| Principal Bedroom         | 3.60 x 5.65 | 11′10″ x 18′6′ |
| Bedroom 2                 | 3.40 x 3.95 | 11'2" x 12'12' |
| Bedroom 3                 | 3.80 x 3.90 | 12'6" x 12'10' |
| Terrace                   | 3.10 x 1.60 | 10'2" x 5'3'   |

| itchen / Dining / Living                                                         |                               |                            |                                                              |
|----------------------------------------------------------------------------------|-------------------------------|----------------------------|--------------------------------------------------------------|
| rincipal Bedroom 3.15 x 5.95 10'4" x 19'6<br>ledroom 2 4.20 x 3.30 13'9" x 10'10 | •                             | М                          | FI                                                           |
|                                                                                  | rincipal Bedroom<br>Sedroom 2 | 3.15 x 5.95<br>4.20 x 3.30 | 21'2" x 18'5<br>10'4" x 19'6<br>13'9" x 10'10<br>11'2" x 5'5 |

| 3.70 x 9.80  | 12'2" x 32'2" |
|--------------|---------------|
| J.7 O A 7.00 | 12 2 X JZ Z   |
| 2.95 x 5.50  | 9'8" x 18'2"  |
| 3.35 x 1.75  | 10'12" x 5'9" |
|              |               |

| Apartment 029             | .,          |               |
|---------------------------|-------------|---------------|
| 2 Bedrooms                | М           | FT            |
| Kitchen / Dining / Living | 3.50 x 7.80 | 11′5″ x 25′7″ |
| Principal Bedroom         | 3.40 x 3.50 | 11′2″ x 11′5″ |
| Bedroom 2                 | 3.75 x 2.85 | 12'4" x 9'4"  |
| Terrace                   | 3.00 x 1.70 | 10'0" x 5'7"  |

| М            | FT                                         |
|--------------|--------------------------------------------|
| 10.30 x 3.40 | 33′10″ x 11′2″                             |
| 3.40 x 3.70  | 11'2" x 12'2"                              |
| 3.20 x 3.85  | 10'7" x 12'9"                              |
| 3.10 x 1.70  | 10'2" x 5'7"                               |
|              | 10.30 x 3.40<br>3.40 x 3.70<br>3.20 x 3.85 |

| Apartments 041 & 042<br>2 Bedroom Duplex | М                          | FT                            |
|------------------------------------------|----------------------------|-------------------------------|
| Principal Bedroom<br>Bedroom 2           | 4.05 x 3.55<br>2.00 x 3.70 | 13′5″ x 11′8″<br>6′7″ x 12′2″ |
| Apartments 043 044 8                     | . 045                      |                               |

| Apartments 043, 044 |             |              |
|---------------------|-------------|--------------|
| 2 Bedroom Duplex    | М           | FT           |
| Principal Bedroom   | 3.45 x 2.90 | 11′4″ x 9′6″ |
| Bedroom 2           | 2.00 x 2.45 | 6′6″ x 8′0″  |

| Apartment 047                  |                            |                               |
|--------------------------------|----------------------------|-------------------------------|
| 2 Bedroom Duplex               | М                          | F                             |
| Principal Bedroom<br>Bedroom 2 | 3.90 x 5.40<br>2.70 x 3.50 | 12′10″ x 17′8<br>8′10″ x 11′5 |

| М                                         | FI                                           |
|-------------------------------------------|----------------------------------------------|
| 3.75 x 7.80<br>3.30 x 4.05<br>3.40 x 1.45 | 12′3″ x 25′8<br>10′10″ x 13′3<br>11′8″ x 4′9 |
| М                                         | FI                                           |
|                                           | 3.75 x 7.80<br>3.30 x 4.05<br>3.40 x 1.45    |

|             |              | 3 Bedrooms                | М                                                                                      | F1                                                                                                                                                                                                                                                                                |
|-------------|--------------|---------------------------|----------------------------------------------------------------------------------------|-----------------------------------------------------------------------------------------------------------------------------------------------------------------------------------------------------------------------------------------------------------------------------------|
| М           | FT           | Kitchen / Dining / Living | 3.65 x 8.10                                                                            | 12′0″ x 26′7′                                                                                                                                                                                                                                                                     |
| 2.75 x 3.50 | 9'0" x 11'7" | Principal Bedroom         | 3.00 x 5.10                                                                            | 9′10″ x 16′9″                                                                                                                                                                                                                                                                     |
| 2.75 x 3.05 | 9'0" x 10'0" | Bedroom 2                 | 3.05 x 3.90                                                                            | 10'1" x 12'10"                                                                                                                                                                                                                                                                    |
|             |              | Bedroom 3 / Study         | 3.65 x 2.40                                                                            | 11′70" x 7′10"                                                                                                                                                                                                                                                                    |
|             |              | Terrace                   | 3.15 x 1.40                                                                            | 10'40" x 4'7"                                                                                                                                                                                                                                                                     |
|             | 2.75 x 3.50  | 2.75 x 3.50 9'0" x 11'7"  | M FT  2.75 x 3.50 9'0" x 10'0"  2.75 x 3.05 9'0" x 10'0"  Bedroom 2  Bedroom 3 / Study | M         FT           2.75 x 3.50         9'0" x 11'7"           2.75 x 3.05         9'0" x 10'0"           Bedrooms         3.65 x 8.10           Principal Bedroom         3.00 x 5.10           Bedroom 2         3.05 x 3.90           Bedroom 3 / Study         3.65 x 2.40 |

### **CRICKET PITCH**