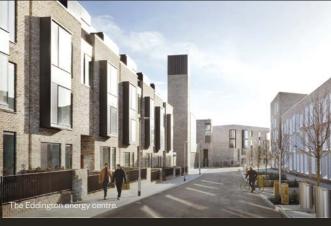

A central energy centre provides heating and hot water directly to each home, while a sustainable urban drainage system collects, stores, and filters rainwater – before pumping it back to homes where it's used for flushing toilets and in washing machines.

### **Energy centre**

The energy centre uses gas to generate heating and hot water for the homes, distributed via a district heating network. This is a more efficient use of resources, providing greener, more environmentally friendly heating, hot water, and energy.