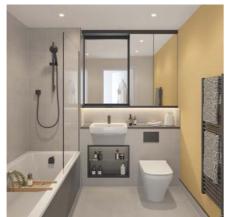

### En-suite/Shower room

- White sanitaryware with contemporary matt black brassware
- Low profile shower tray with glass shower door
- Feature mirror cabinet and shelf with LED lighting
- · Recessed shower shelf
- · Large format wall and floor tiles
- · Heated matt black towel rail

### **Bathroom**

- White sanitaryware with contemporary matt black brassware
- Bath with shower over and glass screen
- Feature mirror cabinet and shelf with LED lighting
- · Recessed shower shelf
- Bath panel to match vanity top
- · Large format wall and floor tiles
- Heated matt black towel rail