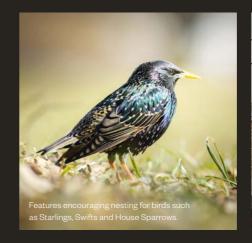

### **Biodiversity**

Features and open spaces encourage a diverse range of wildlife. These include features for swifts, house sparrows and starlings to nest, and to encourage bats to roost.