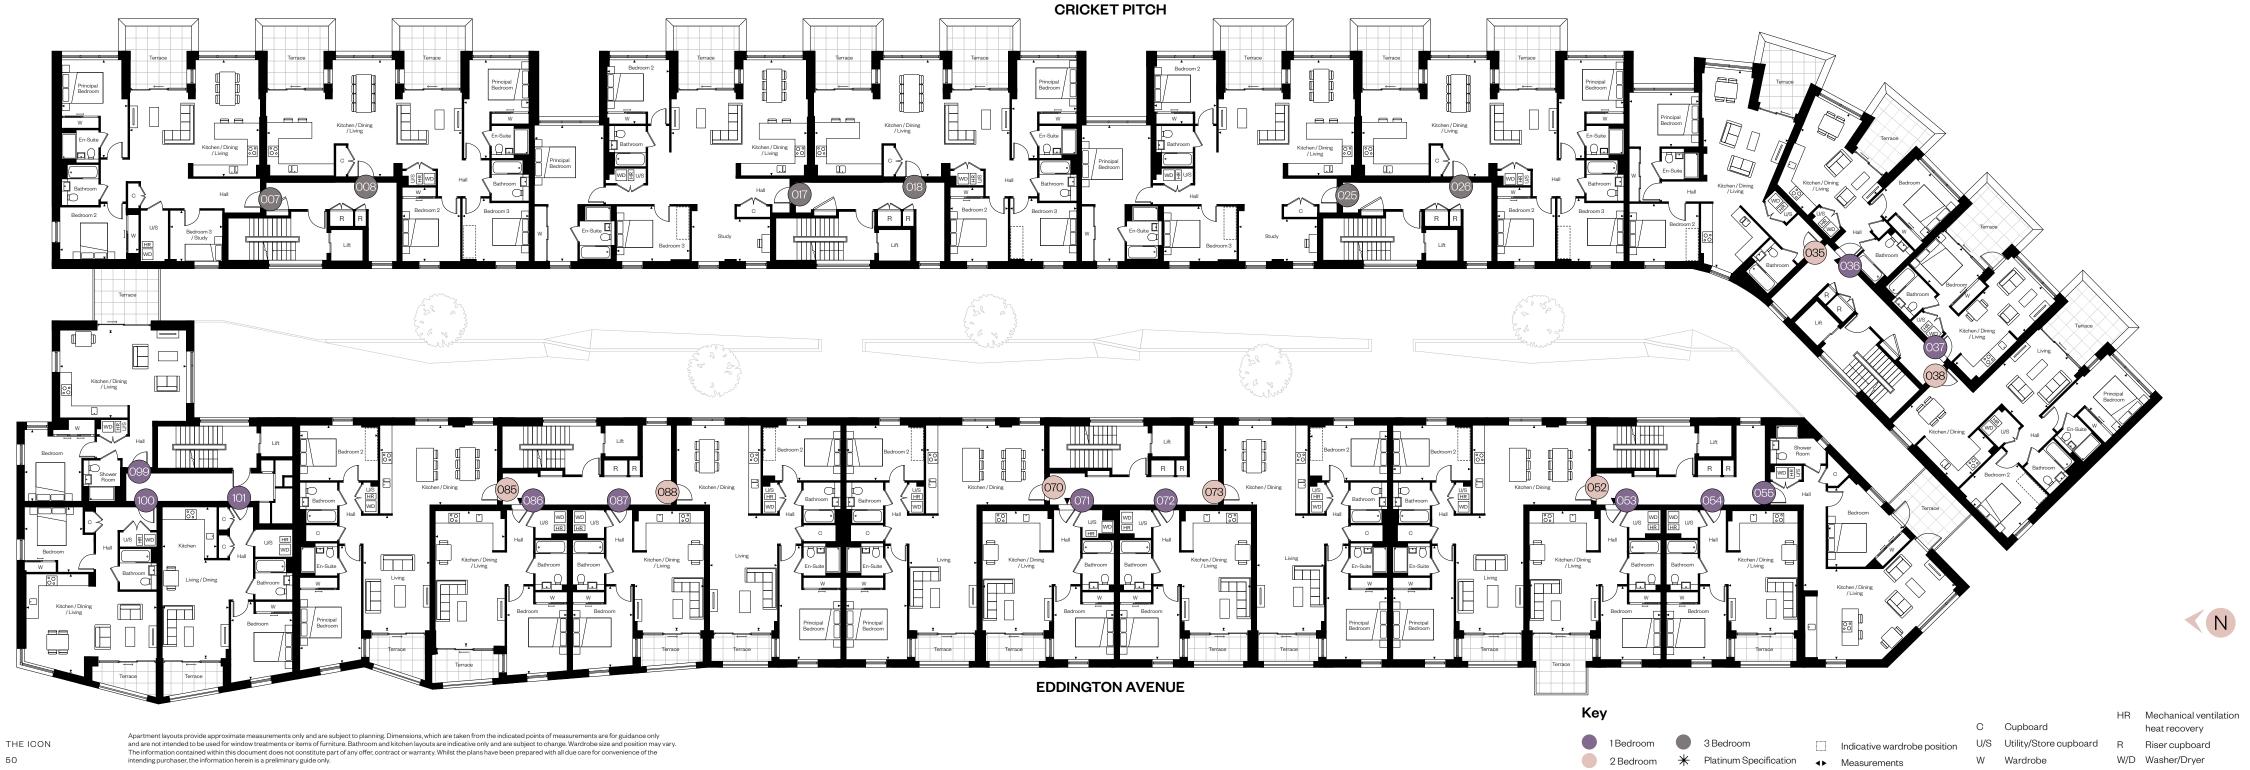

### Third floor

Three bedroom homes

Two bedroom homes

10

One bedroom homes

### Third floor

| Apartment 009 💥           |              |                |
|---------------------------|--------------|----------------|
| 3 Bedrooms                | М            | F'             |
| Kitchen / Dining / Living | 11.00 x 7.35 | 36′1″ x 24′1   |
| Principal Bedroom         | 3.65 x 4.70  | 11′7″ x 15′5   |
| Bedroom 2                 | 3.50 x 4.45  | 11′6″ x 14′7   |
| Bedroom 3                 | 2.95 x 3.50  | 9′8″ x 11′6    |
| Terrace 1                 | 3.45 x 3.35  | 11'4" x 10'12  |
| Terrace 2                 | 3.30 x 3.35  | 10'10" x 10'12 |
| Terrace 3                 | 7.25 x 6.20  | 23'9" x 20'4   |
|                           |              |                |

| Apartment 039<br>Bedrooms | М            | FT             |
|---------------------------|--------------|----------------|
| itchen / Dining / Living  | 10.55 x 7.30 | 34'7" x 23'11" |
| rincipal Bedroom          | 3.60 x 4.65  | 11′10" x 15′3" |
| Bedroom 2                 | 3.50 x 4.40  | 11'6" x 14'5"  |
| Bedroom 3                 | 2.95 x 3.45  | 9'8" x 11'4"   |
| errace 1                  | 3.45 x 3.40  | 11'4" x 11'2"  |
| errace 2                  | 3.55 x 3.45  | 11′6″ x 11′4″  |
| errace 3                  | 5.95 x 4.75  | 19'6" x 15'7"  |
|                           |              |                |

| i bearoom                                                                                                      | 1*1                        |                                |
|----------------------------------------------------------------------------------------------------------------|----------------------------|--------------------------------|
| Kitchen / Dining / Living                                                                                      | 6.80 x 4.90                | 22′4″ x 16′1′                  |
| Bedroom                                                                                                        | 4.00 x 4.30                | 13′3″ x 14′2′                  |
| Terrace                                                                                                        | 3.50 x 2.80                | 11′6″ x 9′2′                   |
|                                                                                                                |                            |                                |
| Apartments 057, 058, 0                                                                                         | 75, 076, 090 (             | & 091                          |
| 1 Bedroom                                                                                                      | М                          | FT                             |
|                                                                                                                |                            |                                |
| Kitchen / Dining / Living                                                                                      | 3.75 x 6.50                | 12′5″ x 21′4′                  |
| 0 0                                                                                                            | 3.75 x 6.50<br>3.25 x 3.95 | 12′5″ x 21′4′<br>10′9″ x 13′1′ |
| Bedroom                                                                                                        |                            |                                |
| Bedroom<br>Terrace (Apts 57, 75, 76)                                                                           | 3.25 x 3.95                | 10′9″ x 13′1′                  |
| Kitchen / Dining / Living<br>Bedroom<br>Terrace (Apts 57, 75, 76)<br>Terrace (Apt 58)<br>Terrace (Apts 90, 91) | 3.25 x 3.95<br>3.30 x 1.40 | 10'9" x 13'1'<br>10'10" x 4'7' |

**CRICKET PITCH** 

| Apartments 056, 074 & 089      |                            |                                 |
|--------------------------------|----------------------------|---------------------------------|
| 2 Bedrooms                     | М                          | FT                              |
| Kitchen / Dining<br>Living     | 6.45 x 4.30<br>3.65 x 6.25 | 21'2" x 14'1"<br>12'1" x 20'7"  |
| Principal Bedroom<br>Bedroom 2 | 3.30 x 6.15<br>4.20 x 2.95 | 10'11" x 20'4"<br>13'9" x 9'10" |
| Terrace (Apts 056 & 074)       |                            | 10'6" x 4'7"                    |
| Terrace (Apt 089)              | 3.00 x 2.00                | 9′10″ x 6′6″                    |
|                                |                            |                                 |

| Apartments 077 & 092<br>2 Bedrooms | М           | FT             |
|------------------------------------|-------------|----------------|
| Kitchen / Dining                   | 4.55 x 4.30 | 15′1″ x 14′1″  |
| Living                             | 3.65 x 6.25 | 12′1″ x 20′7″  |
| Principal Bedroom                  | 3.30 x 6.15 | 10'11" x 20'4" |
| Bedroom 2                          | 4.20 x 3.00 | 13′11″ x 9′10″ |
| Terrace                            | 1.45 x 3.25 | 18′1″ x 10′8″  |

| Apartment 102<br>1 Bedroom                       | М                                                        | FT                                                               |
|--------------------------------------------------|----------------------------------------------------------|------------------------------------------------------------------|
| Kitchen / Dining / Living<br>Bedroom<br>Terrace  | 6.85 x 4.75<br>3.05 x 3.85<br>3.50 x 2.90                | 22'8" x 15'8"<br>10'2" x 12'9"<br>11'6" x 9'6"                   |
| Apartment 103<br>1 Bedroom                       | М                                                        | FT                                                               |
| Dining / Living<br>Bedroom<br>Kitchen<br>Terrace | 3.60 x 6.50<br>3.45 x 3.45<br>2.95 x 2.45<br>3.50 x 1.50 | 11'11" x 21'6"<br>11'4" x 11'4"<br>9'8" x 8'0"<br>11'6" x 4'11"  |
| Apartment 104<br>1 Bedroom                       | М                                                        | FT                                                               |
| Dining / Living<br>Bedroom<br>Kitchen<br>Terrace | 3.60 x 5.30<br>3.35 x 4.20<br>2.95 x 2.70<br>3.25 x 1.65 | 11'11" x 17'7"<br>11'0" x 13'11"<br>9'9" x 8'11"<br>10'8" x 5'5" |

### Fourth floor

Three bedroom homes

Two bedroom homes

2

One bedroom homes

### Fourth floor

| Apartment 010 <del>米</del><br>3 Bedrooms | М            | Fi            |
|------------------------------------------|--------------|---------------|
| Kitchen / Dining / Living                | 11.15 x 4.80 | 36′7″ x 15′9  |
| Principal Bedroom                        | 3.55 x 4.70  | 11'8" x 15'5  |
| Bedroom 2                                | 3.40 x 4.80  | 11'2" x 15'9  |
| Bedroom 3                                | 3.10 x 2.65  | 10'2" x 8'8   |
| Terrace                                  | 3.60 x 3.45  | 11'10" x 11'4 |

| Terrace                                                                             | 3.60 x 3.45                                                              | 11′10″ x 11′                                                           |
|-------------------------------------------------------------------------------------|--------------------------------------------------------------------------|------------------------------------------------------------------------|
| Apartment 040 <del>*</del><br>3 Bedrooms                                            | М                                                                        | ı                                                                      |
| Kitchen / Dining / Living<br>Principal Bedroom<br>Bedroom 2<br>Bedroom 3<br>Terrace | 10.85 x 4.75<br>3.65 x 4.60<br>3.30 x 4.80<br>2.95 x 2.65<br>3.55 x 3.45 | 35′7″ x 15′<br>11′12″ x 15<br>10′10″ x 15′<br>9′9″ x 8′<br>11′7″ x 11′ |

| l Bedroom                 | М           | FT             |
|---------------------------|-------------|----------------|
| Kitchen / Dining / Living | 8.35 x 4.95 | 27′5″ x 16′3″  |
| Principal Bedroom         | 3.85 x 4.30 | 12′8″ x 14′1″  |
| errace                    | 3.50 x 2.75 | 11′6″ x 9′0"   |
| Apartments 061 & 094      |             |                |
| 3 Bedrooms                | М           | FT             |
| Kitchen / Dining / Living | 6.45 x 6.50 | 21'2" x 21'4"  |
| Principal Bedroom         | 3.75 x 4.40 | 12'4" x 14'5"  |
| Bedroom 2                 | 3.45 x 4.50 | 11'4" x 14'9"  |
| Bedroom 3                 | 3.30 x 4.50 | 10'10" x 14'9" |
| Terrace 1 (Apt 61)        | 3.40 x 1.40 | 11'2" x 4'7"   |
| Terrace 2 (Apt 61)        | 3.30 x 3.15 | 10'10" x 10'3" |
| Terrace 1 (Apt 94)        | 3.65 x 1.60 | 11'12" x 5'3"  |
| Terrace 2 (Apt 94)        | 340 x 165   | 11'2" x 5'5"   |

| Apartments 060, 078<br>3 Bedrooms                                                                                                | & 093<br>M                                                                                               | FT                                                                                                              |
|----------------------------------------------------------------------------------------------------------------------------------|----------------------------------------------------------------------------------------------------------|-----------------------------------------------------------------------------------------------------------------|
| Kitchen / Dining<br>Living<br>Principal Bedroom<br>Bedroom 2<br>Bedroom 3 / Study<br>Terrace (Apts 060 & 07<br>Terrace (Apt 093) | 4.00 x 4.80<br>3.65 x 6.25<br>3.30 x 2.85<br>4.20 x 3.00<br>2.30 x 2.80<br>8) 7.40 x 1.35<br>3.00 x 2.00 | 13'3" x 15'9"<br>12'0" x 20'7"<br>11'0" x 9'5"<br>13'11" x 9'10"<br>7'7" x 9'3"<br>24'4" x 4'6"<br>9'10" x 6'6" |
| Apartments 080 & 09<br>2 Bedrooms                                                                                                | 5<br>M                                                                                                   | FT                                                                                                              |
| Kitchen / Dining                                                                                                                 | 4.55 x 4.80                                                                                              | 15′1″ x 15′9″                                                                                                   |

Living
Principal Bedroom Bedroom 2

| 4.00 x 4.80                | 13′3″ x 15′9″                                  | Kitchen / Dining / Living                                                             | 4.80 x 6.50                                                             |
|----------------------------|------------------------------------------------|---------------------------------------------------------------------------------------|-------------------------------------------------------------------------|
| x 6.25                     | 12′0″ x 20′7″                                  | Principal Bedroom                                                                     | 3.25 x 4.45                                                             |
| 0 x 2.85                   | 11′0″ x 9′5″                                   | Bedroom 2                                                                             | 3.80 x 3.00                                                             |
| 3.00                       | 13′11″ x 9′10″                                 | Bedroom 3                                                                             | 3.45 x 3.00                                                             |
| k 2.80                     | 7′7″ x 9′3″                                    | Terrace                                                                               | 14.85 x 1.35                                                            |
| 1.35                       | 24'4" x 4'6"                                   |                                                                                       |                                                                         |
| 2.00                       | 9'10" x 6'6"                                   | Apartment 105                                                                         |                                                                         |
|                            |                                                |                                                                                       |                                                                         |
|                            |                                                | 2 Bedrooms                                                                            | М                                                                       |
|                            |                                                | 2 Bedrooms  Kitchen / Dining / Living                                                 | 7.20 x 8.00                                                             |
| М                          | FT                                             |                                                                                       |                                                                         |
|                            | <b>FT</b> 15'1" x 15'9"                        | Kitchen / Dining / Living                                                             | 7.20 x 8.00                                                             |
|                            |                                                | Kitchen / Dining / Living<br>Principal Bedroom                                        | 7.20 x 8.00<br>3.65 x 4.45                                              |
| <b>M</b><br>80<br>25<br>85 | 15′1″ x 15′9″                                  | Kitchen / Dining / Living<br>Principal Bedroom<br>Bedroom 2                           | 7.20 x 8.00<br>3.65 x 4.45<br>3.00 x 4.95                               |
|                            | 15′1″ x 15′9″<br>12′0″ x 20′7″                 | Kitchen / Dining / Living<br>Principal Bedroom<br>Bedroom 2<br>Terrace 1              | 7.20 x 8.00<br>3.65 x 4.45<br>3.00 x 4.95<br>3.50 x 1.40                |
| 30<br>25                   | 15′1″ x 15′9″<br>12′0″ x 20′7″<br>11′0″ x 9′5″ | Kitchen / Dining / Living<br>Principal Bedroom<br>Bedroom 2<br>Terrace 1<br>Terrace 2 | 7.20 x 8.00<br>3.65 x 4.45<br>3.00 x 4.95<br>3.50 x 1.40<br>1.50 x 7.35 |

2 Bedroom 

★ Platinum Specification 

◆ Measurements

W Wardrobe

W/D Washer/Dryer

| Apartment 106<br>1 Bedroom | М           |             |
|----------------------------|-------------|-------------|
| Kitchen / Dining / Living  | 3.60 x 7.35 | 11′9″ x 2   |
| Bedroom                    | 3.35 x 4.20 | 10′12″ x 13 |
| Terrace                    | 3.25 x 1.60 | 10′8″ x 5   |