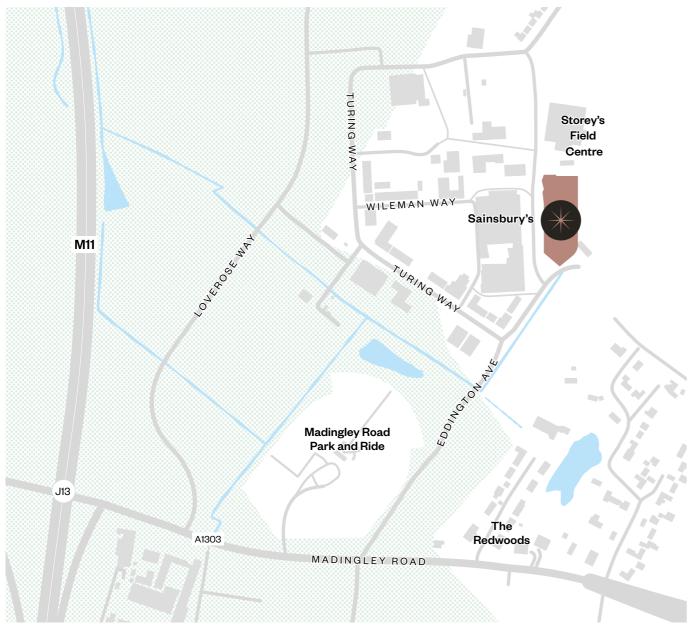

# Country air, city flair

Overlooking a cricket pitch with views towards Cambridge, The Icon sits comfortably between the countryside and the city. The best of both worlds, you might say.

Map is not to scale and shows approximate locations only

Map is not to scale and shows approximate locations only.

Travel times are approximate. Sources: Google Maps and nationalrail.co.uk

If you like to travel sustainably, you couldn't be better located. Cycling and pedestrian routes weave their way through Knights Park and across Eddington, with bike lanes taking you into Cambridge city centre. Or take advantage of the University's partnership with a low-emission car club for short-term car hire from Eddington. For more commute options, there's also a Park and Ride nearby and the Universal bus service (U bus) running from Eddington to West Cambridge, the city centre, Cambridge Station, and the Biomedical Campus.