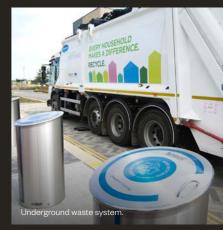

### Waste and recycling

Underground chutes replace thousands of traditional wheelie bins in an innovative waste disposal system, the largest of its kind in the country. Under each stainless steel bin is an underground sealed container which collects the waste and recycling.