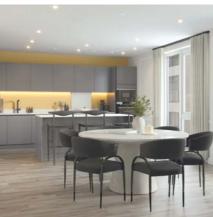

### Kitchen

- Matt finish handleless units with contemporary black trim and soft close to doors and drawers
- Caesarstone worktop with matching upstand and splashback behind hob (where applicable)
- · Induction hob
- · Integrated single oven
- · Integrated microwave
- Integrated compact combi oven/ microwave to studio
- · Integrated dishwasher
- · Integrated fridge/freezer
- Integrated cooker hood or ceiling hood where hob on island or peninsula
- Stainless steel undermounted sink with contemporary matt black mixer tap
- LED feature lighting to wall units
- · Integrated pull out recycling bin
- Washer/dryer (freestanding in hallway cupboard)

Kitchen designs and layouts vary; please speak to our Sales Executives for further information.