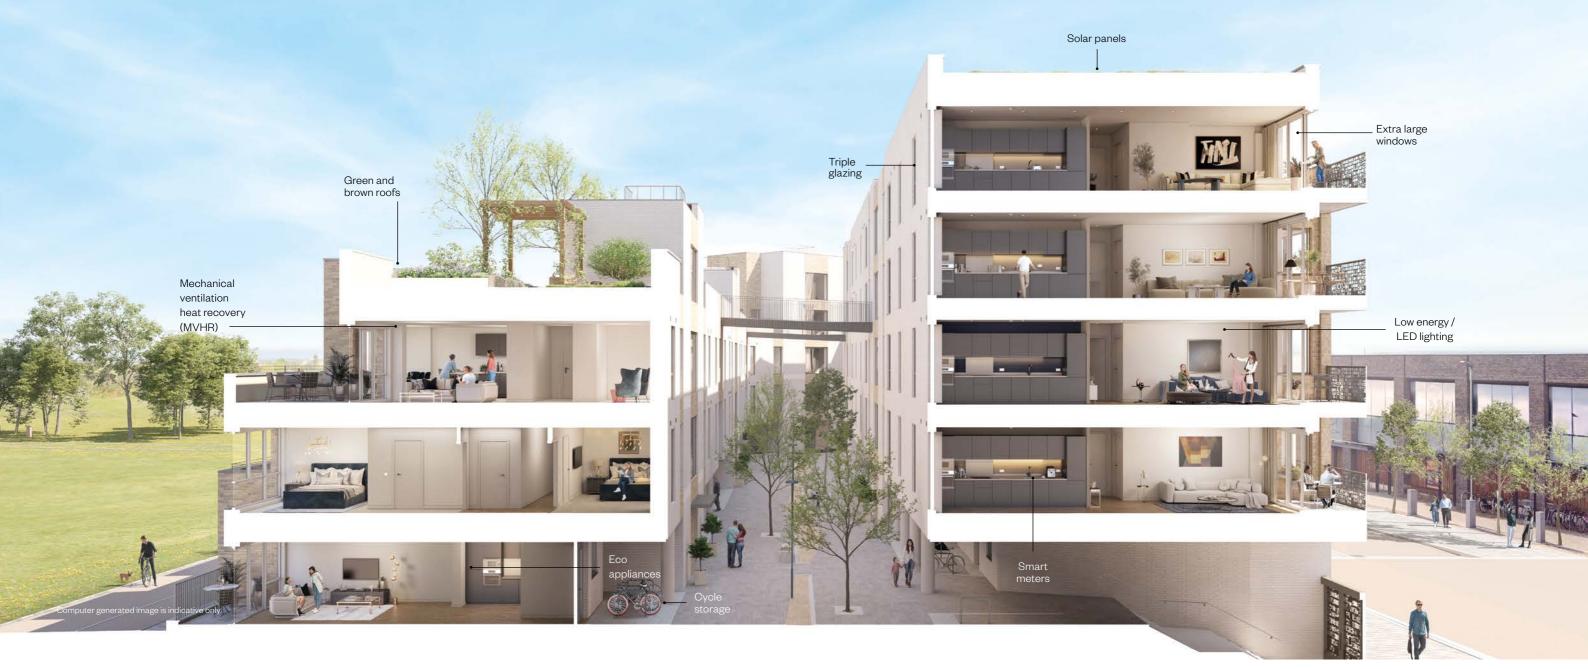

# Building today with tonnorrow in mind

Eddington has been carefully planned to minimise the environmental impact and The loon is part of that commitment. Safe pedestrian and cycle routes and a public transport network enable you to travel around more sustainably, while green infrastructure and energy efficiency make homes more eco-friendly.

A central energy centre provides heating and hot water directly to each home, while a sustainable urban drainage system collects, stores, and filters rainwater – before pumping it back to homes where it's used for flushing toilets and in washing machines.

### A-rated for efficiency

The energy efficiency rating and environmental impact rating for the homes at The Icon is 'A', which is classed as very low-cost and environmentally friendly.

The loon has been designed to be highly energy efficient with eco-friendly features that not only benefit the environment but also make your home cheaper to power and more comfortable to live in.

To meet high sustainability standards (previously called the Code for Sustainable Homes Level 5), the homes have been developed to reduce their energy and carbon dioxide emissions by at least 85% from 2010 levels. From solar panels and bio-diverse roofs to one of the smartest waste disposal systems, your home has been thoroughly optimised according to the latest science.

### Low solar gain glazing

Whilst lovely to have, large windows can make rooms hot. The glazing used in many of the windows helps to eradicate solar gain, so the rooms don't get too hot in the summer.

### Solar panels

Solar PV systems will generate power to light communal areas as well as reduce the building's carbon footprint, contributing to the overall sustainability goals of the development.

### Extra-large windows

The large windows used throughout The loon let in plenty of natural light, reducing the need for switching the lights on. Aluminium composite windows are also highly durable and low maintenance.

### **Smart meters**

Keep an eye on your electrical consumption at any time.

### Triple glazing

Many of the windows are triple-glazed and incorporate special coatings that reflect heat back into the building. It means you lose about 80% less heat than single glazing and 50% less than typical double glazing. As a result, you can sit very close to the window without feeling cold.

### Eco appliances

Energy-efficient kitchen appliances, aerated showerheads, and taps help keep electricity and water consumption low.

### Cycle storage

All homes have a secure parking place for bikes – one for every person.