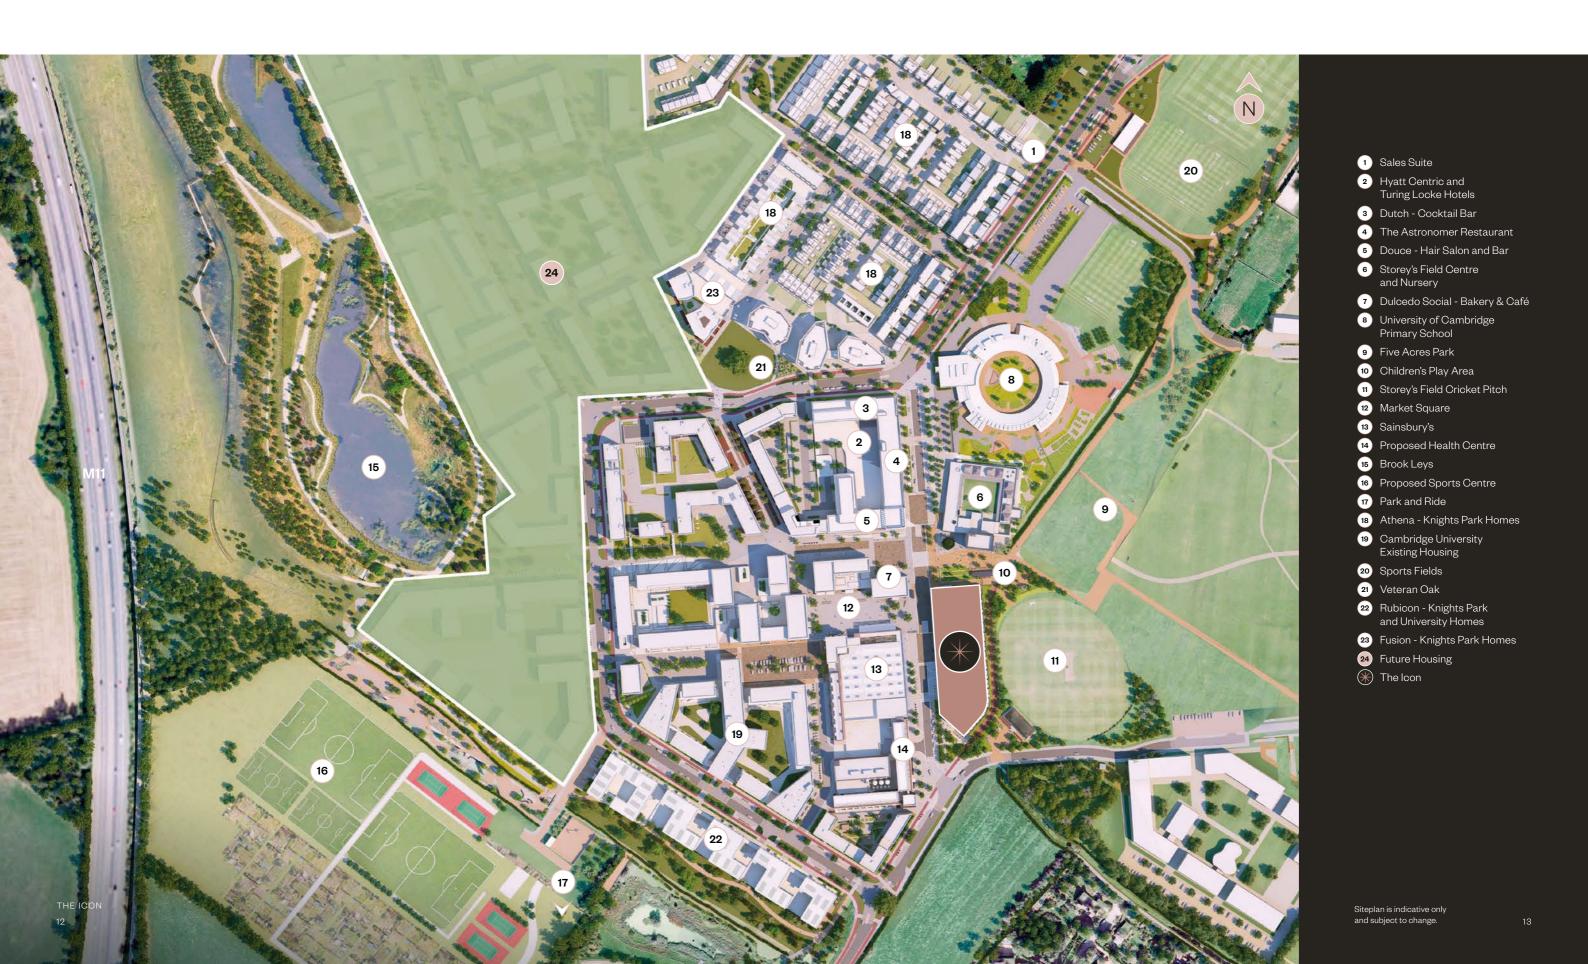

# Country air, city flair

Overlooking a cricket pitch with views towards Cambridge, The Icon sits comfortably between the countryside and the city. The best of both worlds, you might say.

Map is not to scale and shows approximate locations only