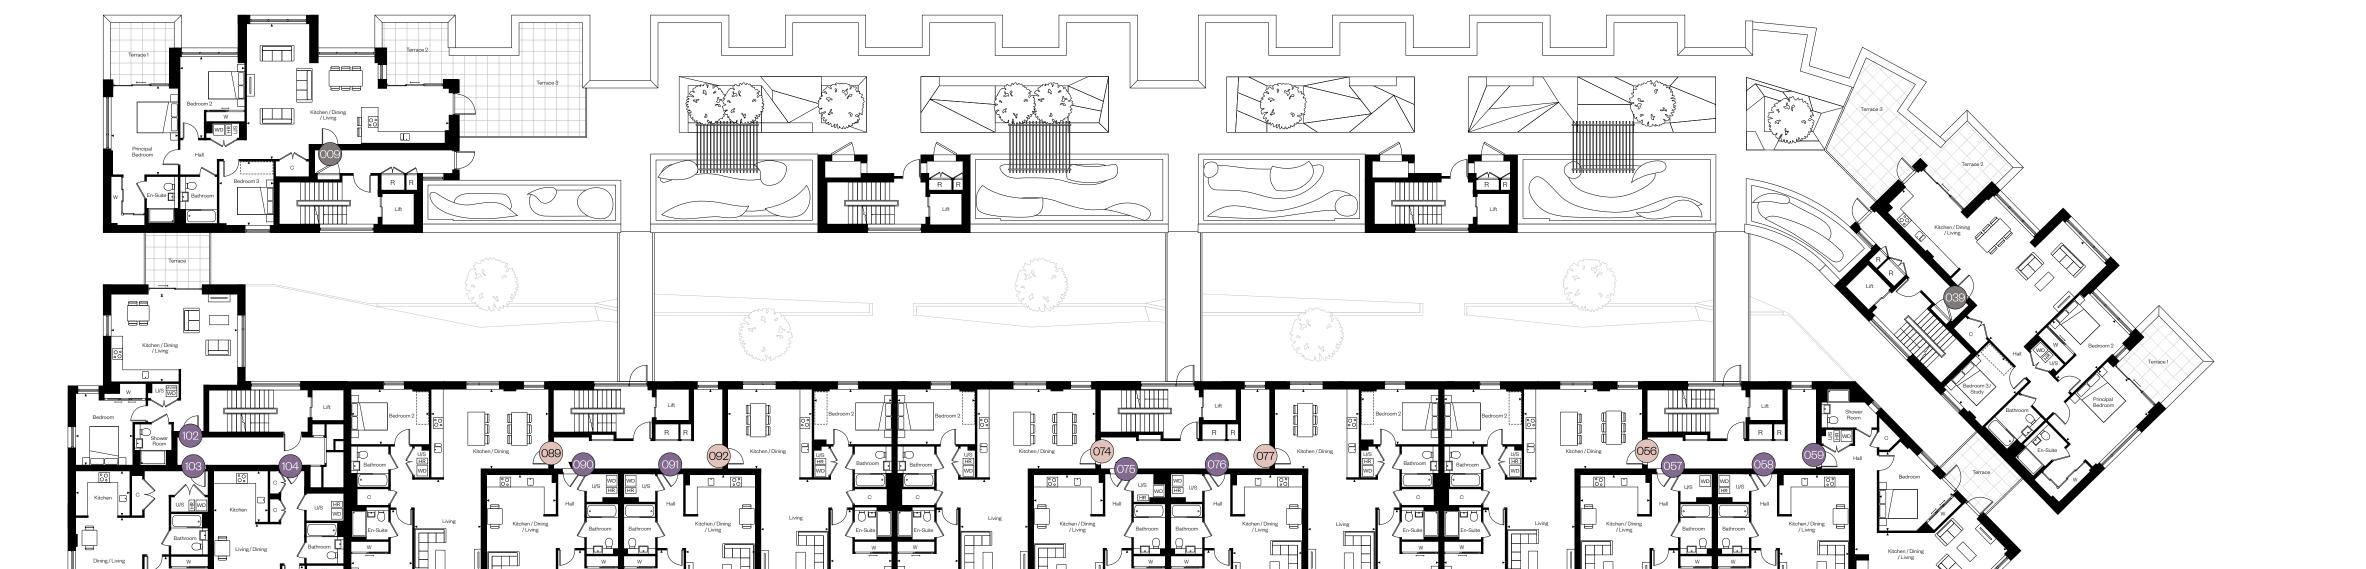

# Lower Ground floor

Two bedroom homes

### **Lower Ground Floor**

| Apartments 041 & 042<br>2 Bedroom Duplex | М   | FT                             | Apartment 046<br>2 Bedroom Duplex    | М                          | F                           |
|------------------------------------------|-----|--------------------------------|--------------------------------------|----------------------------|-----------------------------|
| Kitchen / Dining / Living<br>Terrace     |     | 13′5″ x 26′9″<br>14′11″ x 5′5″ | Kitchen / Dining / Living<br>Terrace | 5.65 x 8.15<br>4.30 x 1.65 | 18′6″ x 26′9<br>14′1″ x 5′5 |
| Apartments 043, 044 &                    | 045 |                                | Apartment 047                        |                            |                             |

M FT 2 Bedroom Duplex

2 Bedroom Duplex 
 Kitchen / Dining / Living
 4.20 x 8.15
 13'9" x 26'9"
 Kitchen / Dining / Living
 6.95 x 8.65
 22'10" x 28'5"

 Terrace
 4.30 x 1.65
 14'1" x 5'5"
 Terrace
 3.75 x 1.45
 12'4" x 4'9"

### CRICKET PITCH

W/D Washer/Dryer

### Ground floor

Three bedroom homes

Two bedroom homes

One bedroom homes

### Ground floor

| Apartment 001<br>2 Bedrooms | М           |             |
|-----------------------------|-------------|-------------|
| Kitchen / Dining / Living   | 3.35 x 8.60 | 10′12″ x 28 |
| Principal Bedroom           | 3.50 x 5.25 | 11′6″ x 17  |
| Bedroom 2                   | 4.10 x 3.10 | 13′5″ x 10  |
| Terrace                     | 3.05 x 1.60 | 10′1″ x 5   |