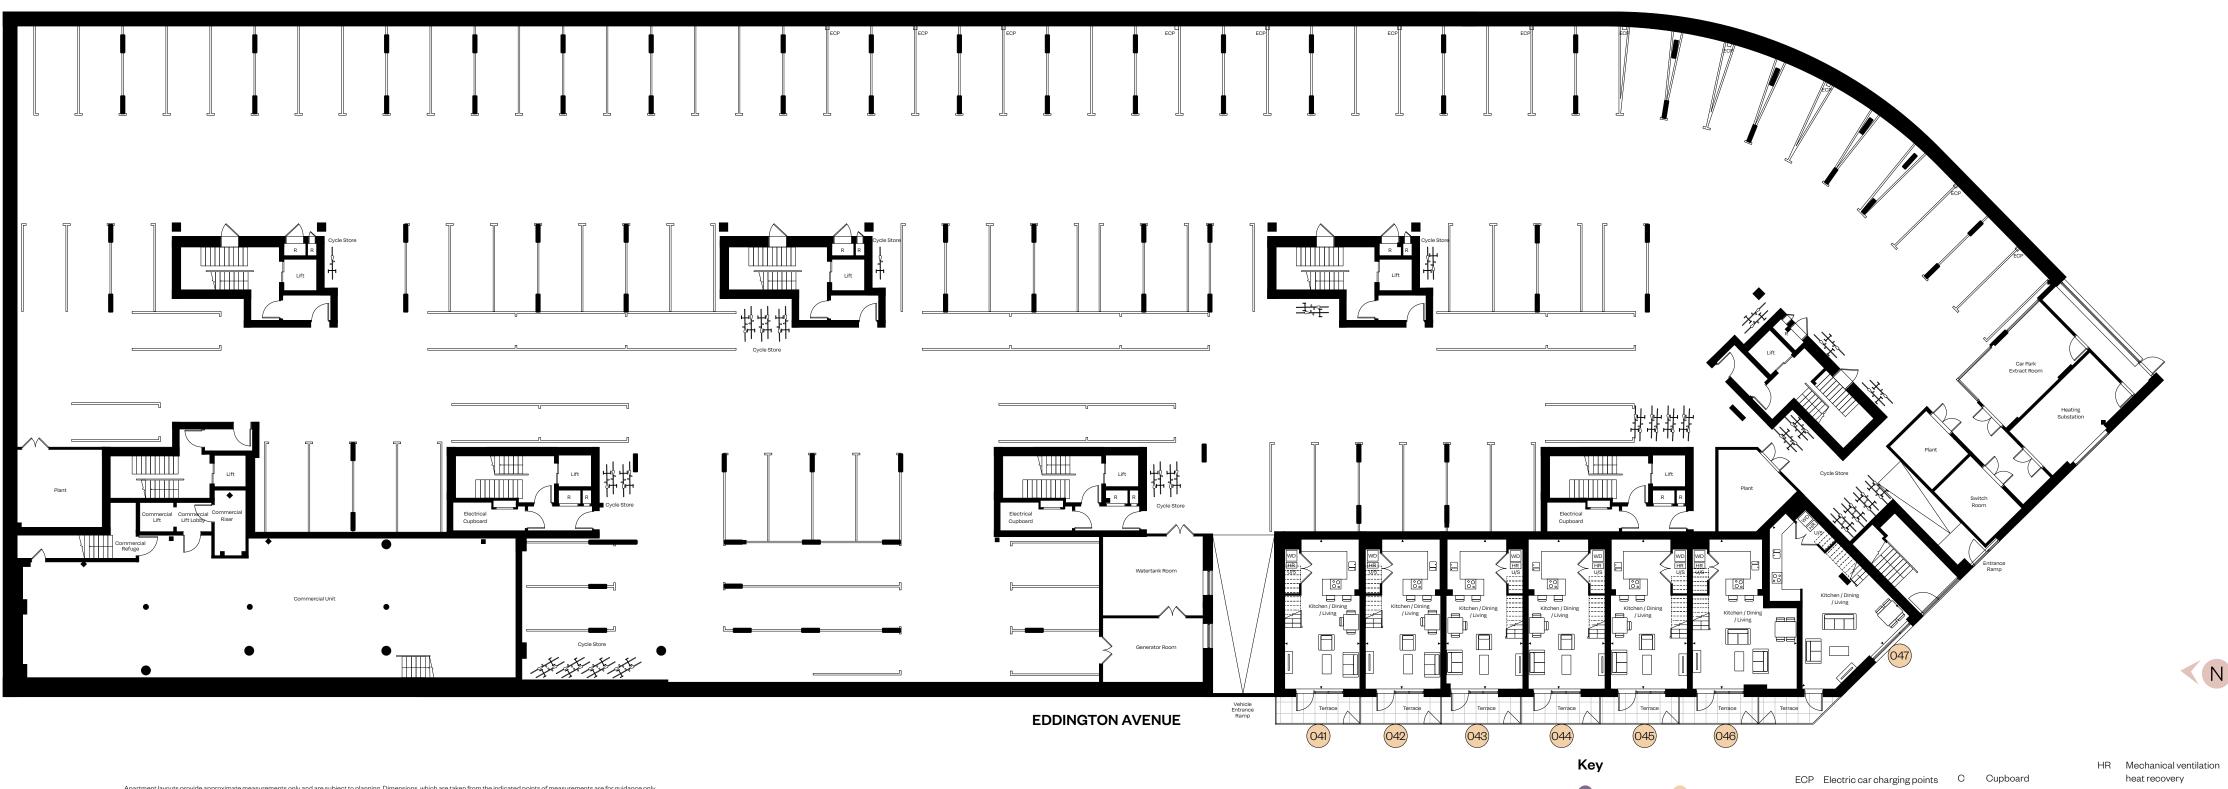

# Lower Ground floor

Two bedroom homes

### **Lower Ground Floor**

| Apartments 041 & 042<br>2 Bedroom Duplex | М   | FT                             | Apartment 046<br>2 Bedroom Duplex    | М                          | F                           |
|------------------------------------------|-----|--------------------------------|--------------------------------------|----------------------------|-----------------------------|
| Kitchen / Dining / Living<br>Terrace     |     | 13′5″ x 26′9″<br>14′11″ x 5′5″ | Kitchen / Dining / Living<br>Terrace | 5.65 x 8.15<br>4.30 x 1.65 | 18′6″ x 26′9<br>14′1″ x 5′5 |
| Apartments 043, 044 &                    | 045 |                                | Apartment 047                        |                            |                             |

M FT 2 Bedroom Duplex

2 Bedroom Duplex 
 Kitchen / Dining / Living
 4.20 x 8.15
 13'9" x 26'9"
 Kitchen / Dining / Living
 6.95 x 8.65
 22'10" x 28'5"

 Terrace
 4.30 x 1.65
 14'1" x 5'5"
 Terrace
 3.75 x 1.45
 12'4" x 4'9"

### CRICKET PITCH

W/D Washer/Dryer