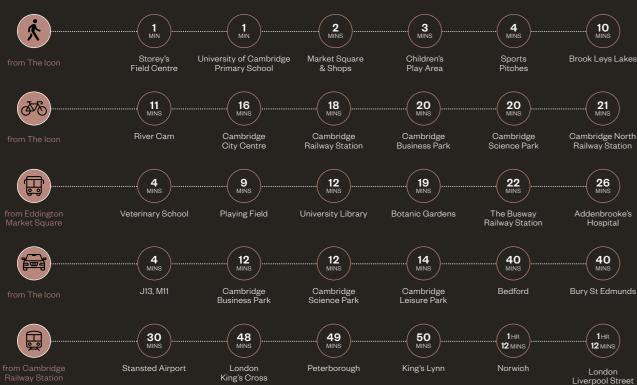

Map is not to scale and shows approximate locations only.

Travel times are approximate. Sources: Google Maps and nationalrail.co.uk

If you like to travel sustainably, you couldn't be better located. Cycling and pedestrian routes weave their way through Knights Park and across Eddington, with bike lanes taking you into Cambridge city centre. Or take advantage of the University's partnership with a low-emission car club for short-term car hire from Eddington. For more commute options, there's also a Park and Ride nearby and the Universal bus service (U bus) running from Eddington to West Cambridge, the city centre, Cambridge Station, and the Biomedical Campus.

With fast trains from Cambridge Railway Station to central London, you can reach the capital in less than an hour. Heading north, there are direct services to Peterborough and Norwich, and for international travel, Stansted Airport is just a 30-minute train journey away.