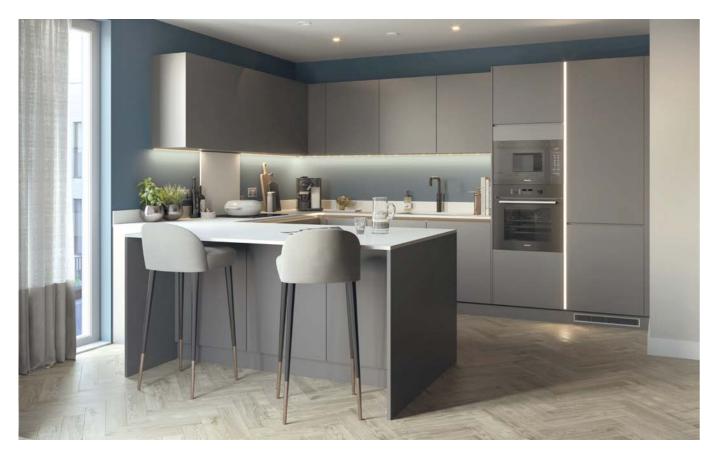

### Kitchen

- Soft matt handleless units with anti-fingerprint finish, and a contemporary black trim
- Soft close to doors and drawers
- Glass-sided drawer pack with oak cutlery insert
- Pull out Le Mans corner units where layout allows
- Honed finish Caesarstone worktop with matching upstand and splashback behind hob (where applicable)
- Miele induction hob
- · Miele integrated single oven
- Miele integrated microwave
- Miele integrated dishwasher
- · Miele wine cooler
- · Miele integrated fridge/freezer
- Miele integrated cooker hood or ceiling hood where hob on peninsula
- Stainless steel undermounted sink
- Quooker hot/cold/boiling tap in matt black finish
- Recessed LED feature lighting to wall units, under worktops and tall units
- · Integrated pull-out recycling bin
- Miele washer/dryer (freestanding in hallway cupboard)

Kitchen designs and layouts vary; please speak to our Sales Executives for further information.