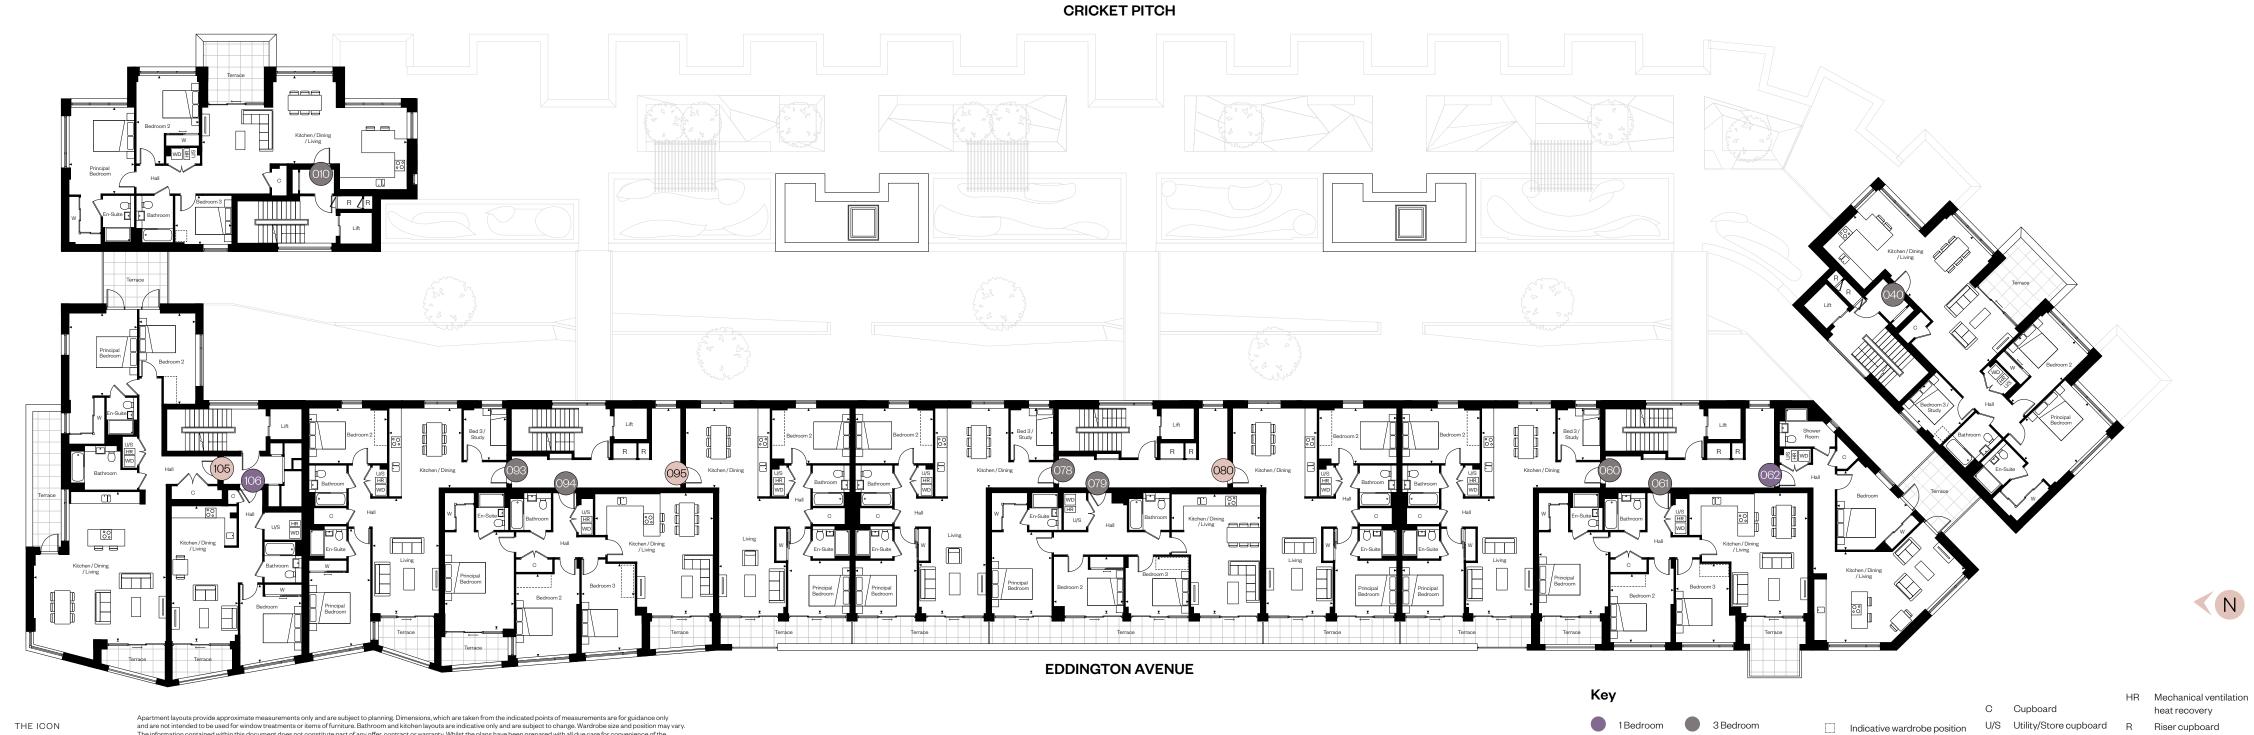

### Fourth floor

Three bedroom homes

Two bedroom homes

2

One bedroom homes

### Fourth floor

| Apartment 010 <del>米</del><br>3 Bedrooms | М            | Fi            |
|------------------------------------------|--------------|---------------|
| Kitchen / Dining / Living                | 11.15 x 4.80 | 36′7″ x 15′9  |
| Principal Bedroom                        | 3.55 x 4.70  | 11'8" x 15'5  |
| Bedroom 2                                | 3.40 x 4.80  | 11'2" x 15'9  |
| Bedroom 3                                | 3.10 x 2.65  | 10'2" x 8'8   |
| Terrace                                  | 3.60 x 3.45  | 11'10" x 11'4 |

| Terrace                                                                             | 3.60 x 3.45                                                              | 11′10″ x 11′                                                           |
|-------------------------------------------------------------------------------------|--------------------------------------------------------------------------|------------------------------------------------------------------------|
| Apartment 040 <del>*</del><br>3 Bedrooms                                            | М                                                                        | ı                                                                      |
| Kitchen / Dining / Living<br>Principal Bedroom<br>Bedroom 2<br>Bedroom 3<br>Terrace | 10.85 x 4.75<br>3.65 x 4.60<br>3.30 x 4.80<br>2.95 x 2.65<br>3.55 x 3.45 | 35′7″ x 15′<br>11′12″ x 15<br>10′10″ x 15′<br>9′9″ x 8′<br>11′7″ x 11′ |

| l Bedroom                 | М           | FT             |
|---------------------------|-------------|----------------|
| Kitchen / Dining / Living | 8.35 x 4.95 | 27′5″ x 16′3″  |
| Principal Bedroom         | 3.85 x 4.30 | 12′8″ x 14′1″  |
| errace                    | 3.50 x 2.75 | 11′6″ x 9′0"   |
| Apartments 061 & 094      |             |                |
| 3 Bedrooms                | М           | FT             |
| Kitchen / Dining / Living | 6.45 x 6.50 | 21'2" x 21'4"  |
| Principal Bedroom         | 3.75 x 4.40 | 12'4" x 14'5"  |
| Bedroom 2                 | 3.45 x 4.50 | 11'4" x 14'9"  |
| Bedroom 3                 | 3.30 x 4.50 | 10'10" x 14'9" |
| Terrace 1 (Apt 61)        | 3.40 x 1.40 | 11'2" x 4'7"   |
| Terrace 2 (Apt 61)        | 3.30 x 3.15 | 10'10" x 10'3" |
| Terrace 1 (Apt 94)        | 3.65 x 1.60 | 11'12" x 5'3"  |
| Terrace 2 (Apt 94)        | 340 x 165   | 11'2" x 5'5"   |

| Apartments 060, 078<br>3 Bedrooms                                                                                                | & 093<br>M                                                                                               | FT                                                                                                              |
|----------------------------------------------------------------------------------------------------------------------------------|----------------------------------------------------------------------------------------------------------|-----------------------------------------------------------------------------------------------------------------|
| Kitchen / Dining<br>Living<br>Principal Bedroom<br>Bedroom 2<br>Bedroom 3 / Study<br>Terrace (Apts 060 & 07<br>Terrace (Apt 093) | 4.00 x 4.80<br>3.65 x 6.25<br>3.30 x 2.85<br>4.20 x 3.00<br>2.30 x 2.80<br>8) 7.40 x 1.35<br>3.00 x 2.00 | 13'3" x 15'9"<br>12'0" x 20'7"<br>11'0" x 9'5"<br>13'11" x 9'10"<br>7'7" x 9'3"<br>24'4" x 4'6"<br>9'10" x 6'6" |
| Apartments 080 & 09<br>2 Bedrooms                                                                                                | 5<br>M                                                                                                   | FT                                                                                                              |
| Kitchen / Dining                                                                                                                 | 4.55 x 4.80                                                                                              | 15′1″ x 15′9″                                                                                                   |

Living
Principal Bedroom Bedroom 2

| 4.00 x 4.80                | 13′3″ x 15′9″                                  | Kitchen / Dining / Living                                                             | 4.80 x 6.50                                                             |
|----------------------------|------------------------------------------------|---------------------------------------------------------------------------------------|-------------------------------------------------------------------------|
| x 6.25                     | 12′0″ x 20′7″                                  | Principal Bedroom                                                                     | 3.25 x 4.45                                                             |
| 0 x 2.85                   | 11′0″ x 9′5″                                   | Bedroom 2                                                                             | 3.80 x 3.00                                                             |
| 3.00                       | 13′11″ x 9′10″                                 | Bedroom 3                                                                             | 3.45 x 3.00                                                             |
| k 2.80                     | 7′7″ x 9′3″                                    | Terrace                                                                               | 14.85 x 1.35                                                            |
| 1.35                       | 24'4" x 4'6"                                   |                                                                                       |                                                                         |
| 2.00                       | 9'10" x 6'6"                                   | Apartment 105                                                                         |                                                                         |
|                            |                                                |                                                                                       |                                                                         |
|                            |                                                | 2 Bedrooms                                                                            | М                                                                       |
|                            |                                                | 2 Bedrooms  Kitchen / Dining / Living                                                 | 7.20 x 8.00                                                             |
| М                          | FT                                             |                                                                                       |                                                                         |
|                            | <b>FT</b> 15'1" x 15'9"                        | Kitchen / Dining / Living                                                             | 7.20 x 8.00                                                             |
|                            |                                                | Kitchen / Dining / Living<br>Principal Bedroom                                        | 7.20 x 8.00<br>3.65 x 4.45                                              |
| <b>M</b><br>80<br>25<br>85 | 15′1″ x 15′9″                                  | Kitchen / Dining / Living<br>Principal Bedroom<br>Bedroom 2                           | 7.20 x 8.00<br>3.65 x 4.45<br>3.00 x 4.95                               |
|                            | 15′1″ x 15′9″<br>12′0″ x 20′7″                 | Kitchen / Dining / Living<br>Principal Bedroom<br>Bedroom 2<br>Terrace 1              | 7.20 x 8.00<br>3.65 x 4.45<br>3.00 x 4.95<br>3.50 x 1.40                |
| 30<br>25                   | 15′1″ x 15′9″<br>12′0″ x 20′7″<br>11′0″ x 9′5″ | Kitchen / Dining / Living<br>Principal Bedroom<br>Bedroom 2<br>Terrace 1<br>Terrace 2 | 7.20 x 8.00<br>3.65 x 4.45<br>3.00 x 4.95<br>3.50 x 1.40<br>1.50 x 7.35 |

2 Bedroom 

★ Platinum Specification 

◆ Measurements

W Wardrobe

W/D Washer/Dryer

| Apartment 106<br>1 Bedroom | М           |             |
|----------------------------|-------------|-------------|
| Kitchen / Dining / Living  | 3.60 x 7.35 | 11′9″ x 2   |
| Bedroom                    | 3.35 x 4.20 | 10′12″ x 13 |
| Terrace                    | 3.25 x 1.60 | 10′8″ x 5   |