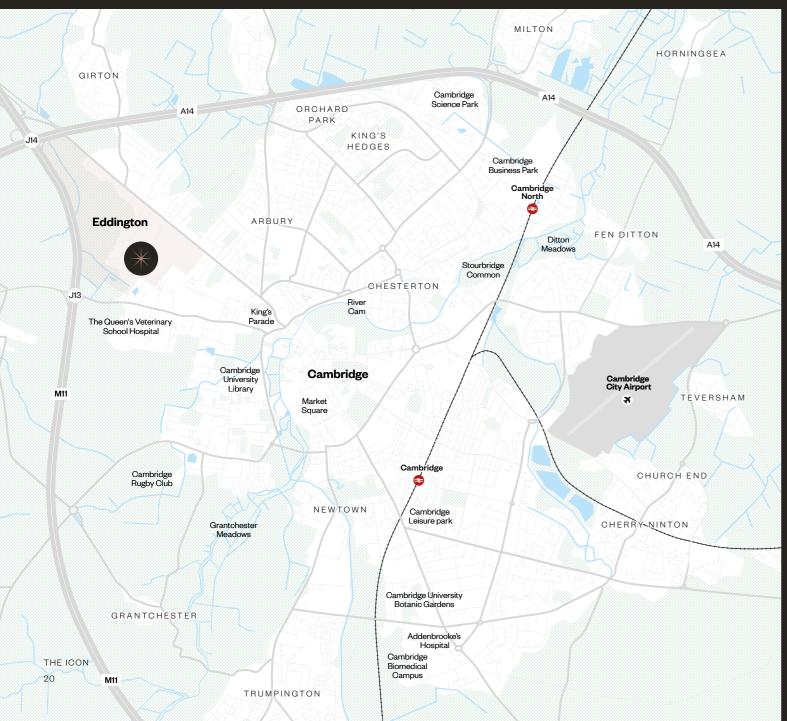

# Country air, city flair

Overlooking a cricket pitch with views towards Cambridge, The Icon sits comfortably between the countryside and the city. The best of both worlds, you might say.

Map is not to scale and shows approximate locations only

Map is not to scale and shows approximate locations only.

Travel times are approximate. Sources: Google Maps and nationalrail.co.uk

If you like to travel sustainably, you couldn't be better located. Cycling and pedestrian routes weave their way through Knights Park and across Eddington, with bike lanes taking you into Cambridge city centre. Or take advantage of the University's partnership with a low-emission car club for short-term car hire from Eddington. For more commute options, there's also a Park and Ride nearby and the Universal bus service (U bus) running from Eddington to West Cambridge, the city centre, Cambridge Station, and the Biomedical Campus.

With fast trains from Cambridge Railway Station to central London, you can reach the capital in less than an hour. Heading north, there are direct services to Peterborough and Norwich, and for international travel, Stansted Airport is just a 30-minute train journey away.