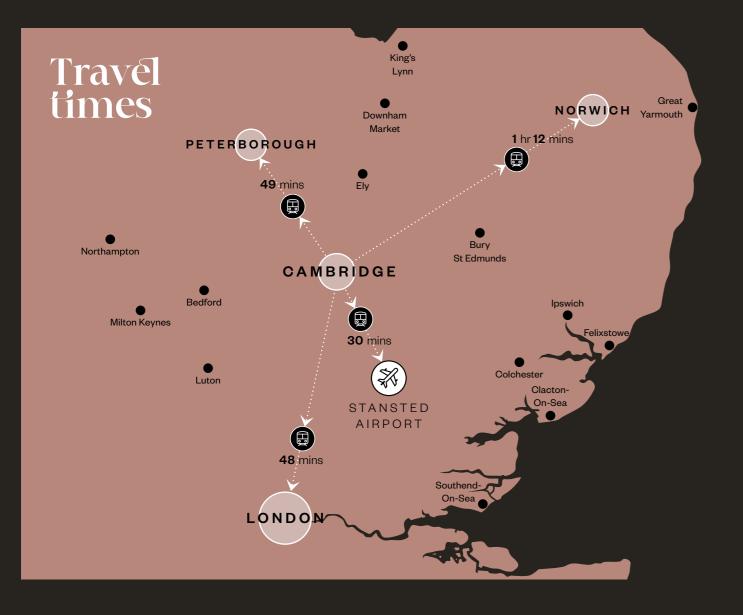

# Country air, city flair

Overlooking a cricket pitch with views towards Cambridge, The Icon sits comfortably between the countryside and the city. The best of both worlds, you might say.

Map is not to scale and shows approximate locations only

Map is not to scale and shows approximate locations only.

Travel times are approximate. Sources: Google Maps and nationalrail.co.uk

If you like to travel sustainably, you couldn't be better located. Cycling and pedestrian routes weave their way through Knights Park and across Eddington, with bike lanes taking you into Cambridge city centre. Or take advantage of the University's partnership with a low-emission car club for short-term car hire from Eddington. For more commute options, there's also a Park and Ride nearby and the Universal bus service (U bus) running from Eddington to West Cambridge, the city centre, Cambridge Station, and the Biomedical Campus.

With fast trains from Cambridge Railway Station to central London, you can reach the capital in less than an hour. Heading north, there are direct services to Peterborough and Norwich, and for international travel, Stansted Airport is just a 30-minute train journey away.