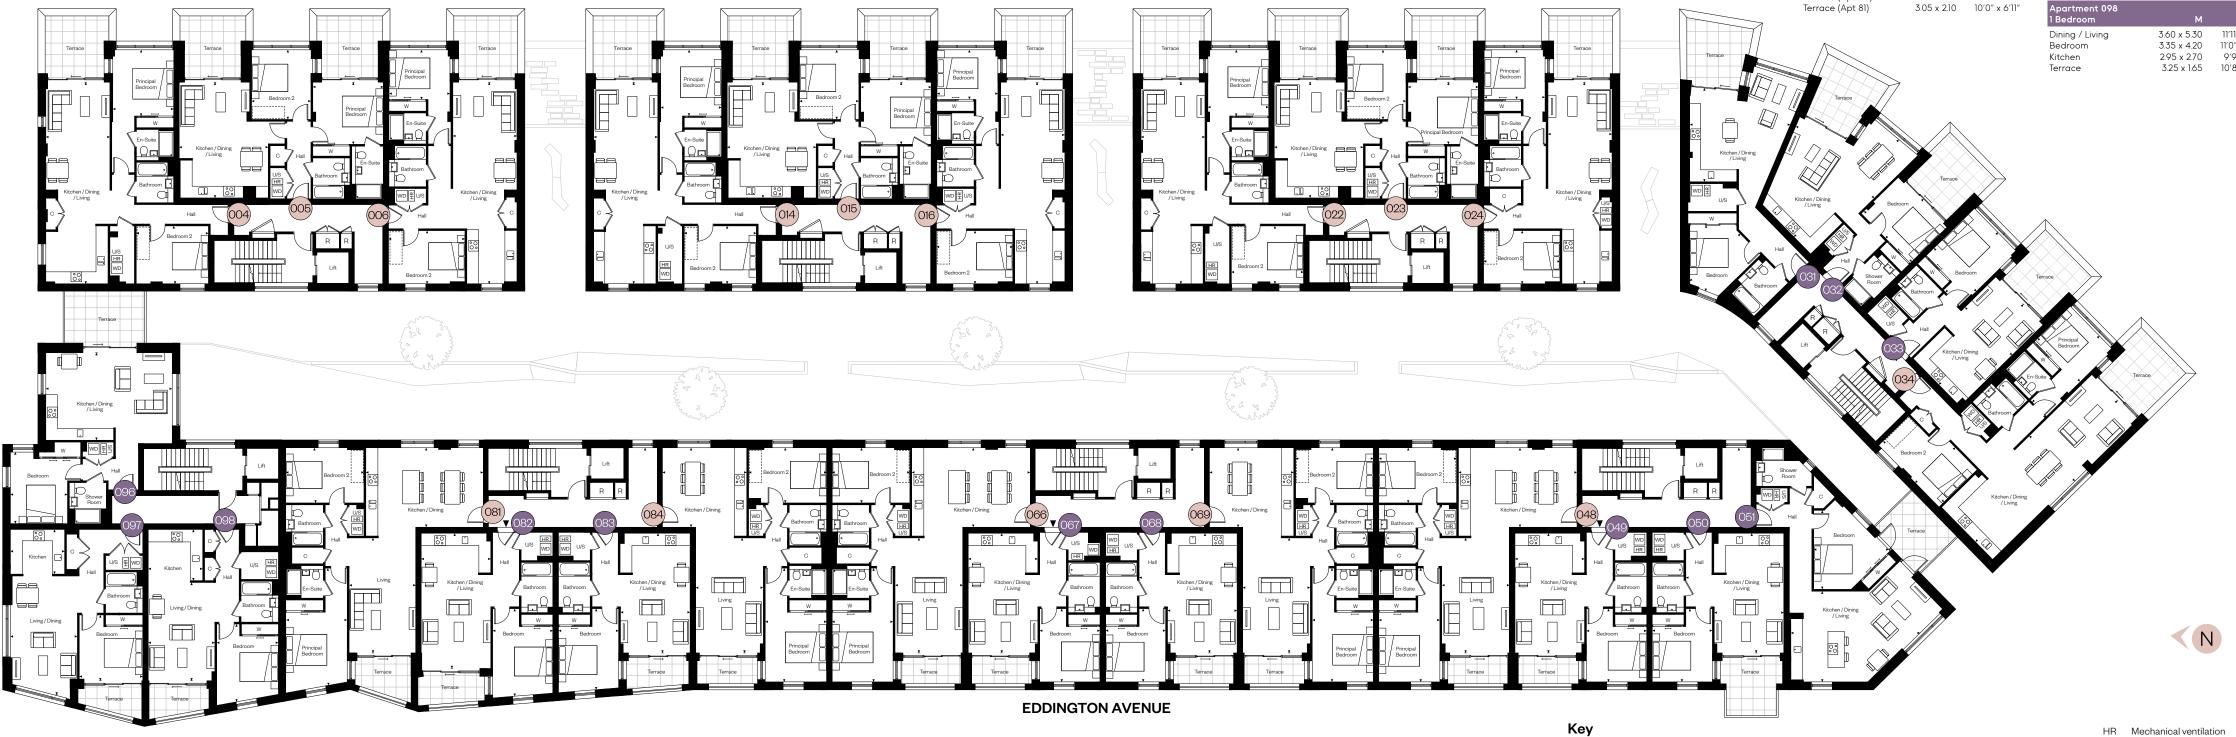

### Ground floor

Three bedroom homes

Two bedroom homes

One bedroom homes

### Ground floor

| Apartment 001<br>2 Bedrooms | М           |             |
|-----------------------------|-------------|-------------|
| Kitchen / Dining / Living   | 3.35 x 8.60 | 10′12″ x 28 |
| Principal Bedroom           | 3.50 x 5.25 | 11′6″ x 17  |
| Bedroom 2                   | 4.10 x 3.10 | 13′5″ x 10  |
| Terrace                     | 3.05 x 1.60 | 10′1″ x 5   |

| Apartment 002<br>3 Bedrooms                    | М                          | F                             |
|------------------------------------------------|----------------------------|-------------------------------|
| Kitchen / Dining / Living<br>Principal Bedroom | 7.90 x 3.80<br>7.35 x 3.40 | 25′11″ x 12′5<br>24′1″ x 11′2 |
| Bedroom 2                                      | 4.00 x 3.40                | 13′1″ x 11′2                  |
| Bedroom 3<br>Terrace                           | 2.50 x 3.40<br>3.10 x 1.60 | 8′3″ x 11′2<br>10′2″ x 5′3    |

| FT                   | Apartments 003, 011, 012<br>2 Bedrooms                                 | 3, 019 & 021<br>M                                         | ı                                                        |
|----------------------|------------------------------------------------------------------------|-----------------------------------------------------------|----------------------------------------------------------|
| 3"<br>3"<br>2"<br>3" | Kitchen / Dining / Living<br>Principal Bedroom<br>Bedroom 2<br>Terrace | 3.40 x 10.15<br>3.45 x 5.60<br>3.30 x 3.85<br>3.05 x 1.60 | 11'2" x 33'<br>11'4" x 18'<br>10'11" x 12'<br>10'1" x 5' |
|                      | Apartments 012 & 020                                                   |                                                           |                                                          |

| Apartments 012 & 020      |             |                |
|---------------------------|-------------|----------------|
| 3 Bedrooms                | М           | F1             |
| Kitchen / Dining / Living | 7.25 x 5.65 | 23′10″ x 18′7′ |
| Principal Bedroom         | 3.60 x 5.65 | 11′10″ x 18′6′ |
| Bedroom 2                 | 3.40 x 3.95 | 11'2" x 12'12' |
| Bedroom 3                 | 3.80 x 3.90 | 12'6" x 12'10' |
| Terrace                   | 3.10 x 1.60 | 10'2" x 5'3'   |

| itchen / Dining / Living                                                         |                               |                            |                                                              |
|----------------------------------------------------------------------------------|-------------------------------|----------------------------|--------------------------------------------------------------|
| rincipal Bedroom 3.15 x 5.95 10'4" x 19'6<br>ledroom 2 4.20 x 3.30 13'9" x 10'10 | •                             | М                          | FI                                                           |
|                                                                                  | rincipal Bedroom<br>Sedroom 2 | 3.15 x 5.95<br>4.20 x 3.30 | 21'2" x 18'5<br>10'4" x 19'6<br>13'9" x 10'10<br>11'2" x 5'5 |

| 3.70 x 9.80  | 12'2" x 32'2" |
|--------------|---------------|
| J.7 O A 7.00 | 12 2 X JZ Z   |
| 2.95 x 5.50  | 9'8" x 18'2"  |
| 3.35 x 1.75  | 10'12" x 5'9" |
|              |               |

| Apartment 029             | .,          |               |
|---------------------------|-------------|---------------|
| 2 Bedrooms                | М           | FT            |
| Kitchen / Dining / Living | 3.50 x 7.80 | 11′5″ x 25′7″ |
| Principal Bedroom         | 3.40 x 3.50 | 11′2″ x 11′5″ |
| Bedroom 2                 | 3.75 x 2.85 | 12'4" x 9'4"  |
| Terrace                   | 3.00 x 1.70 | 10'0" x 5'7"  |

| М            | FT                                         |
|--------------|--------------------------------------------|
| 10.30 x 3.40 | 33′10″ x 11′2″                             |
| 3.40 x 3.70  | 11'2" x 12'2"                              |
| 3.20 x 3.85  | 10'7" x 12'9"                              |
| 3.10 x 1.70  | 10'2" x 5'7"                               |
|              | 10.30 x 3.40<br>3.40 x 3.70<br>3.20 x 3.85 |

### First floor

Two bedroom homes

One bedroom homes

### First floor

| Apartment 004<br>2 Bedrooms | М            | F             |
|-----------------------------|--------------|---------------|
| Kitchen / Dining / Living   | 10.95 x 3.50 | 35′11″ x 11′6 |
| Principal Bedroom           | 3.60 x 3.30  | 11′11″ x 11′0 |
| Bedroom 2                   | 3.90 x 3.10  | 12′11″ x 10′4 |
| Terrace                     | 3.30 x 3.40  | 10′10″ x 11′4 |

| incipal Bedroom 3.85 x 3.35 12'8" x 10'12" Principal Bedroom 3.60 x 3.30 11'11" x 1<br>edroom 2 3.20 x 3.75 10'7" x 12'5" Bedroom 2 3.90 x 3.10 12'11" x 10                                                              |                                        |                                           |                                                  |                                |                            |                                                                 |
|--------------------------------------------------------------------------------------------------------------------------------------------------------------------------------------------------------------------------|----------------------------------------|-------------------------------------------|--------------------------------------------------|--------------------------------|----------------------------|-----------------------------------------------------------------|
| incipal Bedroom 3.85 x 3.35 12'8" x 10'12" Principal Bedroom 3.60 x 3.30 11'11" x 10 adroom 2 3.20 x 3.75 10'7" x 12'5" Bedroom 2 3.90 x 3.10 12'11" x 10 arrace 1 3.55 x 3.35 11'9" x 11'1" Terrace 3.40 x 3.30 11'4" x |                                        |                                           | FT                                               | •                              | М                          | F                                                               |
|                                                                                                                                                                                                                          | incipal Bedroom<br>edroom 2<br>rrace 1 | 3.85 x 3.35<br>3.20 x 3.75<br>3.55 x 3.35 | 12′8″ x 10′12″<br>10′7″ x 12′5″<br>11′9″ x 11′1″ | Principal Bedroom<br>Bedroom 2 | 3.60 x 3.30<br>3.90 x 3.10 | 35′11″ x 11′6<br>11′11″ x 11′0<br>12′11″ x 10′4<br>11′4″ x 11′1 |

| Apartments 006, 016 & 2 Bedrooms                                       | 024<br>M                                                  | F                                                               |
|------------------------------------------------------------------------|-----------------------------------------------------------|-----------------------------------------------------------------|
| Kitchen / Dining / Living<br>Principal Bedroom<br>Bedroom 2<br>Terrace | 10.95 x 3.50<br>3.60 x 3.30<br>3.40 x 3.30<br>3.30 x 3.40 | 35′11″ x 11′6<br>11′11″ x 11′0<br>11′4″ x 11′1<br>10′10″ x 11′4 |
| Apartments 014 & 022                                                   | м                                                         | -                                                               |

**CRICKET PITCH** 

| 1 | 10.95 x 3.50<br>3.60 x 3.30<br>3.40 x 3.30<br>3.30 x 3.40 | 35'11" x 11'6"<br>11'11" x 11'0"<br>11'4" x 11'1"<br>10'10" x 11'4" | Kitchen / Dining / Living<br>Bedroom<br>Terrace   | 5.55 x 5.00<br>3.80 x 3.55<br>3.40 x 3.30 | 18′3″ x 16′5″<br>12′6″ x 11′8″<br>11′4″ x 11′1″ |
|---|-----------------------------------------------------------|---------------------------------------------------------------------|---------------------------------------------------|-------------------------------------------|-------------------------------------------------|
|   |                                                           |                                                                     | Apartment 032                                     |                                           |                                                 |
|   |                                                           |                                                                     | 1 Bedroom                                         | М                                         | FT                                              |
|   |                                                           |                                                                     |                                                   |                                           |                                                 |
|   | М                                                         | FT                                                                  |                                                   | 5.70 x 7.80                               | 18′8″ x 25′7″                                   |
|   | <b>M</b> 10.95 x 3.50                                     | <b>FT</b> 35'11" x 11'6"                                            | Kitchen / Dining / Living<br>Bedroom              | 5.70 x 7.80<br>3.80 x 2.80                |                                                 |
|   |                                                           |                                                                     | Kitchen / Dining / Living                         |                                           | 18′8″ x 25′7″                                   |
|   | 10.95 x 3.50                                              | 35′11″ x 11′6″                                                      | Kitchen / Dining / Living<br>Bedroom              | 3.80 x 2.80                               | 18′8″ x 25′7″<br>12′7″ x 9′3″                   |
|   | 10.95 x 3.50<br>3.60 x 3.30                               | 35′11″ x 11′6″<br>11′11″ x 11′0″                                    | Kitchen / Dining / Living<br>Bedroom<br>Terrace 1 | 3.80 x 2.80<br>3.50 x 3.45                | 18'8" x 25'7"<br>12'7" x 9'3"<br>11'6" x 11'4"  |

| Apartment 033<br>Bedroom                        | М                                         | FT                                               |
|-------------------------------------------------|-------------------------------------------|--------------------------------------------------|
| Kitchen / Dining / Living<br>Bedroom<br>Ferrace | 3.65 x 6.30<br>3.30 x 4.30<br>3.55 x 3.45 | 12'0" x 20'8"<br>10'10" x 14'1"<br>11'8" x 11'4" |
|                                                 |                                           |                                                  |

| Apartment 034<br>2 Bedrooms | м            | FT             |
|-----------------------------|--------------|----------------|
|                             | 3.50 x 10.90 | 11′6″ x 35′9″  |
| Principal Bedroom           | 3.30 x 10.90 | 10'10" x 16'9" |
| Bedroom 2                   | 4.65 x 2.90  | 15′3″ x 9′6″   |
| Terrace                     | 3.45 x 3.45  | 11′4″ x 11′4"  |