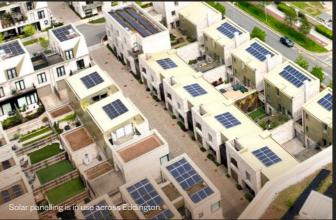

To meet high sustainability standards (previously called the Code for Sustainable Homes Level 5), the homes have been developed to reduce their energy and carbon dioxide emissions by at least 85% from 2010 levels. From solar panels and bio-diverse roofs to one of the smartest waste disposal systems, your home has been thoroughly optimised according to the latest science.

### Solar panels

Solar PV systems will generate power to light communal areas as well as reduce the building's carbon footprint, contributing to the overall sustainability goals of the development.