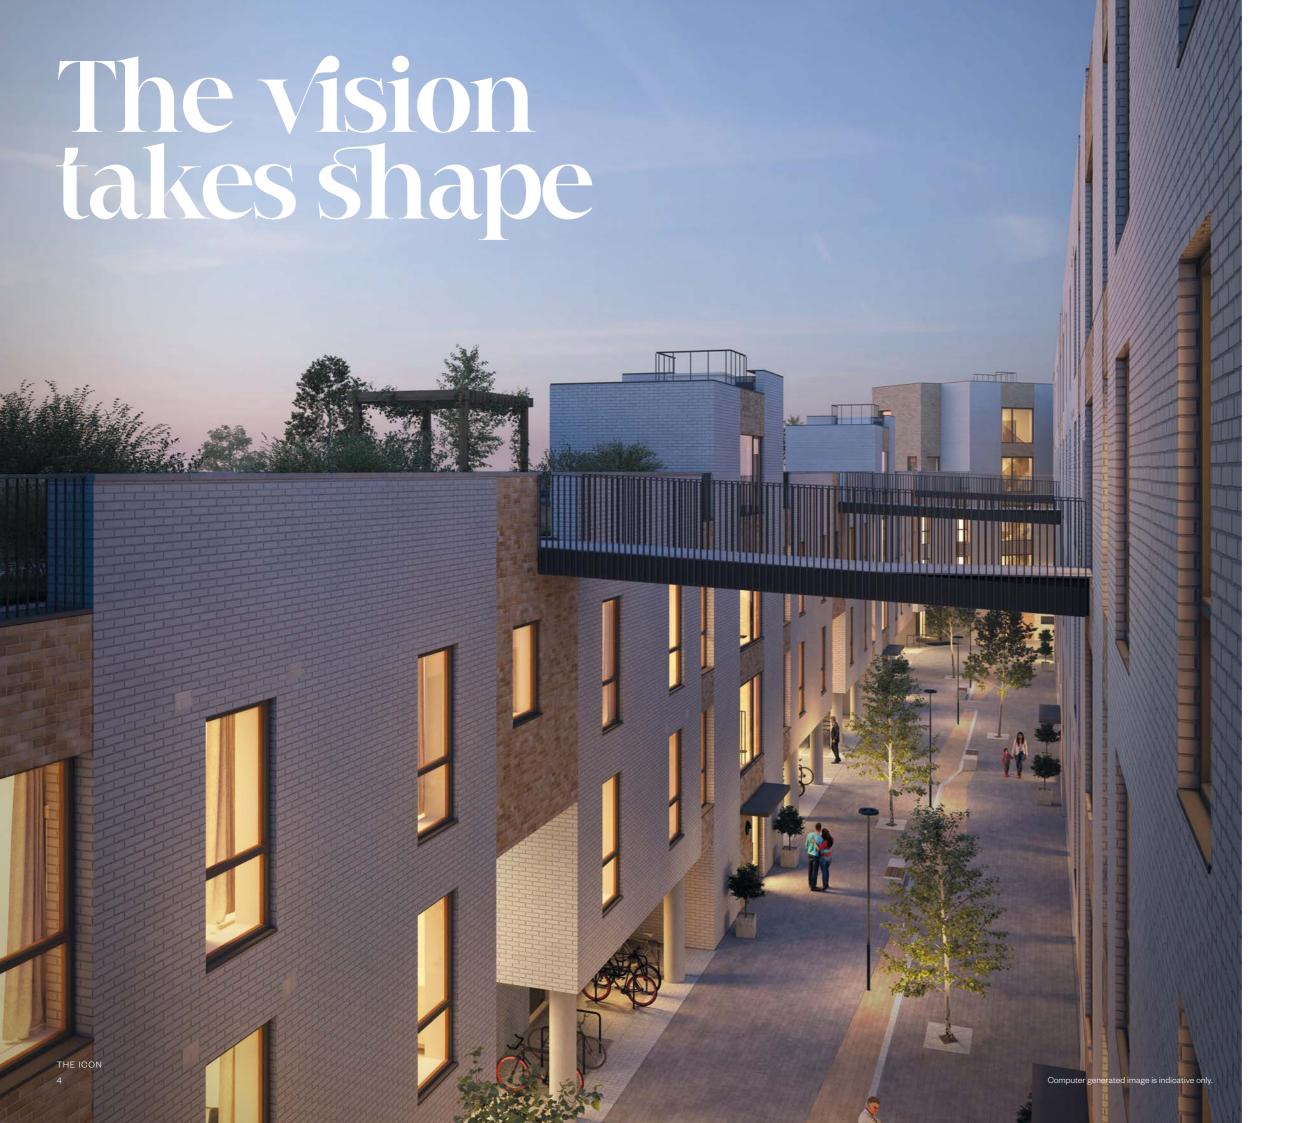

We've used traditional materials, such as brick, metal, and stone, but applied them with contemporary design sensibilities – prioritising space and daylight. Taking its name from the gallery spaces commonly found in the English country house, the atrium is the heart of The Icon. All the homes are approached through the atrium, engineering more serendipitous encounters between neighbours and visitors.

## Transformative placemaking

At The loon, you'll be joining an active and environmentally conscious community that continually strives to make Eddington a great place to live.

From events at Storey's Field Centre to impromptu gatherings, there are plenty of occasions for good conversations in great company. And with so much nature and art around, you too might be inspired to make your mark – becoming an icon of your own.